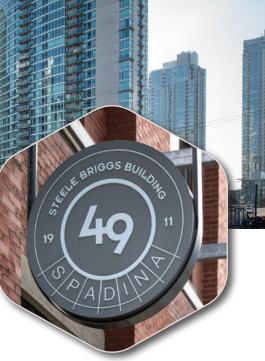

# High End Heritage Design with Building Signage Opportunity

49 Spadina Avenue Suite 303 7,943 SF Suite 401 10,152 sf \*Off Market Pocket Gross Rent (Approx.) \$55.00 psf

Includes negotiable TI Allowance package