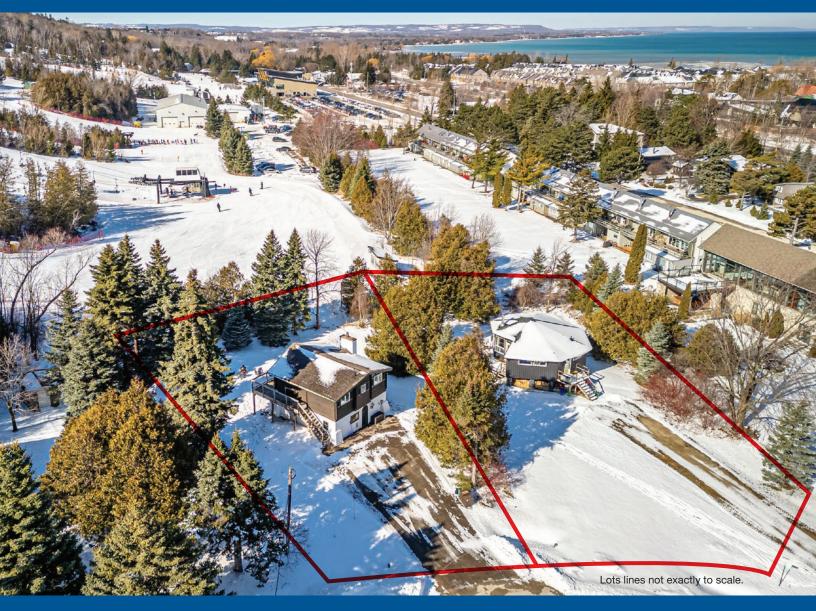

# Ski in-Ski Out Investment Development Property For Sale

Exclusive 0.6 acre Double Lot Compound with **Private Access to Blue Mountain Escarpment** 

158-160 Wensley Drive Town of the Blue Mountains, Ontario

# SITE PLAN

# **IDEAL LOCATION WITH UNOBSTRUCTED ACCESS TO ONTARIO'S PREMIERE SKI HILL**

Opportunity to own the only two freehold properties with direct connection to Georgian Peaks Includes 2 newly updated slopestyle chalets for immediate use and groovy enjoyment Short walk to ski lifts, hiking/biking trails and Georgian Bay beaches Connected to municipal services aiding in potential for further re-development

# **LOCATION! LOCATION! LOCATION!**

This is your chance to own a one of a kind property on the Blue Mountain escarpment which offers turnkey occupancy and the opportunity for future growth.

> Located at the end of a quiet, low traffic cul de sac, the landscape and setting are perfect for all adventurers and outdoor enthusiasts. Adjacent to the Bruce Trail and many of the areas best hiking networks. Georgian Bay is only a short walk, bike or drive away with many beaches and public water access close by.