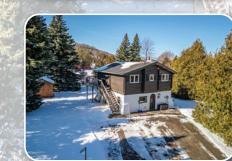

**158 Wensley Drive Clarksburg, Ontario** 

=

Site Area: 14,262 sf Frontage (Hillside): 82 feet Depth: 172 feet (irregular) Building Area: 1,378 sf Taxes: \$3,558.52 (2024) Legal Description: Plan 903, Lot 23 Zoning: R3

### **158 Wensley Drive**