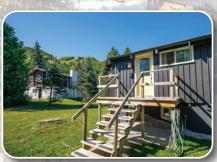

**158 Wensley Drive Clarksburg, Ontario** 

=

Site Area: 14,262 sf Frontage (Hillside): 82 feet Depth: 172 feet (irregular) Building Area: 1,378 sf Taxes: \$3,558.52 (2024) Legal Description: Plan 903, Lot 23 Zoning: R3

### **158 Wensley Drive**