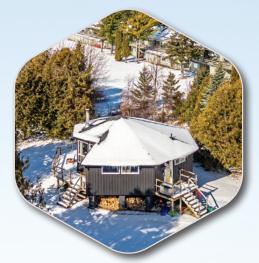

Site Area: 12,152 sf Frontage (Hillside): 146 feet Depth: 128-149 feet (irregular) Building Area: 1,272 sf Taxes: \$3,340.44 (2024) Legal Description: Plan 903, Lot 22 Zoning: R3 MAIN FLOOR

14

.

LOWER LEVEL

# 160 Wensley Drive