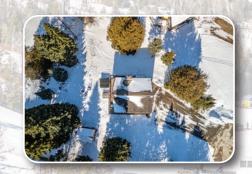

# Ski in-Ski Out Investment Development Property For Sale

Exclusive 0.6 acre Double Lot Compound with **Private Access to Blue Mountain Escarpment** 

158-160 Wensley Drive Town of the Blue Mountains, Ontario



Site Area: 12,152 sf Frontage (Hillside): 146 feet Depth: 128-149 feet (irregular) Building Area: 1,272 sf Taxes: \$3,340.44 (2024) Legal Description: Plan 903, Lot 22 Zoning: R3 MAIN FLOOR

14

.



LOWER LEVEL



**158 Wensley Drive Clarksburg, Ontario** 

=

Site Area: 14,262 sf Frontage (Hillside): 82 feet Depth: 172 feet (irregular) Building Area: 1,378 sf Taxes: \$3,558.52 (2024) Legal Description: Plan 903, Lot 23 Zoning: R3



MAIN FLOOR



LOWER LEVEL





# SITE PLAN









# 160 Wensley Drive











### **158 Wensley Drive**













# **IDEAL LOCATION WITH UNOBSTRUCTED ACCESS TO ONTARIO'S PREMIERE SKI HILL**

Opportunity to own the only two freehold properties with direct connection to Georgian Peaks Includes 2 newly updated slopestyle chalets for immediate use and groovy enjoyment Short walk to ski lifts, hiking/biking trails and Georgian Bay beaches Connected to municipal services aiding in potential for further re-development

# **LOCATION! LOCATION! LOCATION!**

This is your chance to own a one of a kind property on the Blue Mountain escarpment which offers turnkey occupancy and the opportunity for future growth.

> Located at the end of a quiet, low traffic cul de sac, the landscape and setting are perfect for all adventurers and outdoor enthusiasts. Adjacent to th