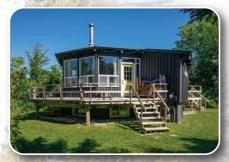

**158 Wensley Drive Clarksburg, Ontario** 

=

Site Area: 14,262 sf Frontage (Hillside): 82 feet Depth: 172 feet (irregular) Building Area: 1,378 sf Taxes: \$3,558.52 (2024) Legal Description: Plan 903, Lot 23 Zoning: R3

### **158 Wensley Drive**