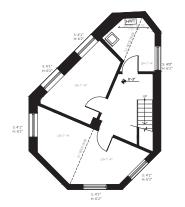

**158 Wensley Drive Clarksburg, Ontario** 

=

Site Area: 14,262 sf Frontage (Hillside): 82 feet Depth: 172 feet (irregular) Building Area: 1,378 sf Taxes: \$3,558.52 (2024) Legal Description: Plan 903, Lot 23 Zoning: R3

MAIN FLOOR

LOWER LEVEL

### **158 Wensley Drive**