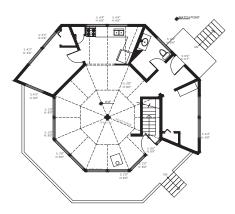

Site Area: 12,152 sf Frontage (Hillside): 146 feet Depth: 128-149 feet (irregular) Building Area: 1,272 sf Taxes: \$3,340.44 (2024) Legal Description: Plan 903, Lot 22 Zoning: R3 MAIN FLOOR

14

.

LOWER LEVEL

# 160 Wensley Drive