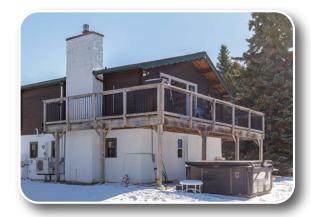

# 160 Wensley Drive

Site Area: 12,152 sf Frontage (Hillside): 146 feet Depth: 128-149 feet (irregular) Building Area: 1,272 sf Taxes: \$3,340.44 (2024) Legal Description: Plan 903, Lot 22 Zoning: R3 MAIN FLOOR

14

.

LOWER LEVEL