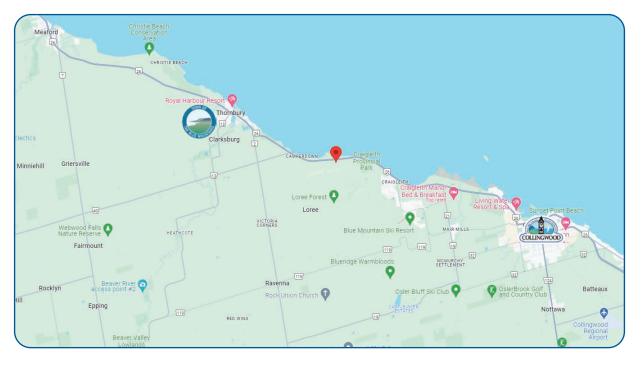

e landscape and setting are perfect for all adventurers and outdoor enthusiasts. Adjacent to the Bruce Trail and many of the areas best hiking networks. Georgian Bay is only a short walk, bike or drive away with many beaches and public water access close by.

These properties can be sold together or individually.

Each sun soaked lot offers privacy and comfort as-is but can be easily enhanced in small or large scale. Vacant possession can be provided with ability to occupy or rent for the upcoming 2024-2025 ski season.

Local municipal government is keen on growth and helping explore the use of Bill-23 (Provincial) and fast tracking land severance (Municipal).

Existing owners have experienced solid year round rental incomes that could be further enhanced.

### **AREA ATTRACTIONS**











Delphi Point Beach



Delphi Point Park

# **AREA MAP**