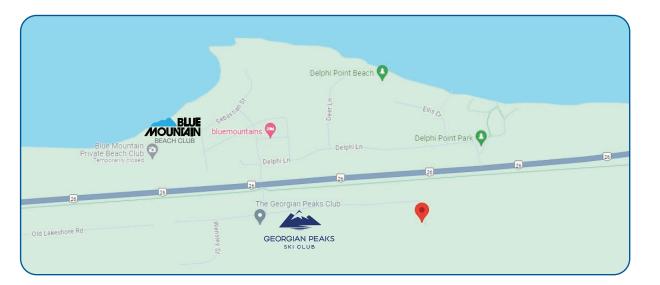

the landscape and setting are perfect for all adventurers and outdoor enthusiasts. Adjacent to the Bruce Trail and many of the areas best hiking networks. Georgian Bay is only a short walk, bike or drive away with many beaches and public water access close by.

These properties can be sold together or individually.

Each sun soaked lot offers privacy and comfort as-is but can be easily enhanced in small or large scale. Vacant possession can be provided with ability to occupy or rent for the upcoming 2024-2025 ski season.

Local municipal government is keen on growth and helping explore the use of Bill-23 (Provincial) and fast tracking land severance (Municipal).

Existing owners have experienced solid year round rental incomes that could be further enhanced.

### **AREA ATTRACTIONS**











Delphi Point Beach



Delphi Point Park

# **AREA MAP**