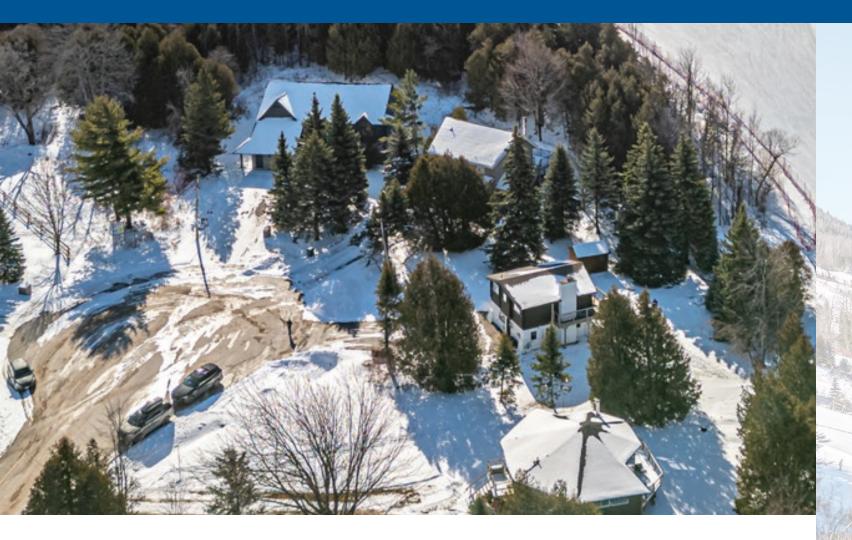

# Ski in-Ski Out Investment Development Property For Sale

Exclusive 0.6 acre Double Lot Compound with **Private Access to Blue Mountain Escarpment** 

158-160 Wensley Drive Town of the Blue Mountains, Ontario

# **IDEAL LOCATION WITH UNOBSTRUCTED ACCESS TO ONTARIO'S PREMIERE SKI HILL**

Opportunity to own the only two freehold properties with direct connection to Georgian Peaks Includes 2 newly updated slopestyle chalets for immediate use and groovy enjoyment Short walk to ski lifts, hiking/biking trails and Georgian Bay beaches Connected to municipal services aiding in potential for further re-development

# **LOCATION! LOCATION! LOCATION!**

This is your chance to own a one of a kind property on the Blue Mountain escarpment which offers turnkey occupancy and the opportunity for future growth.

> Located at the end of a quiet, low traffic cul de sac, the landscape and setting are perfect for all adventurers and outdoor enthusiasts. Adjacent to the Bruce Trail and many of the areas best hiking networks. Georgian Bay is only a short walk, bike or drive away with many beaches and public water access close by.