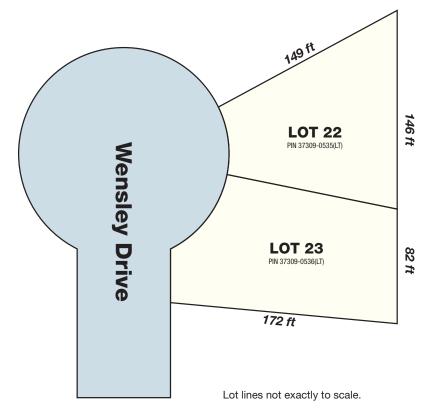

Site Area: 12,152 sf Frontage (Hillside): 146 feet Depth: 128-149 feet (irregular) Building Area: 1,272 sf Taxes: \$3,340.44 (2024) Legal Description: Plan 903, Lot 22 Zoning: R3 MAIN FLOOR

14

.

LOWER LEVEL

**158 Wensley Drive Clarksburg, Ontario** 

=

Site Area: 14,262 sf Frontage (Hillside): 82 feet Depth: 172 feet (irregular) Building Area: 1,378 sf Taxes: \$3,558.52 (2024) Legal Description: Plan 903, Lot 23 Zoning: R3

# SITE PLAN