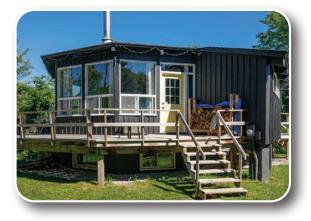

### **158 Wensley Drive**

**158 Wensley Drive Clarksburg, Ontario** 

=

Site Area: 14,262 sf Frontage (Hillside): 82 feet Depth: 172 feet (irregular) Building Area: 1,378 sf Taxes: \$3,558.52 (2024) Legal Description: Plan 903, Lot 23 Zoning: R3