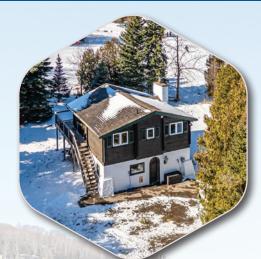

# **IDEAL LOCATION WITH UNOBSTRUCTED ACCESS TO ONTARIO'S PREMIERE SKI HILL**

Opportunity to own the only two freehold properties with direct connection to Georgian Peaks Includes 2 newly updated slopestyle chalets for immediate use and groovy enjoyment Short walk to ski lifts, hiking/biking trails and Georgian Bay beaches Connected to municipal services aiding in potential for further re-development

# **LOCATION! LOCATION! LOCATION!**

This is your chance to own a one of a kind property on the Blue Mountain escarpment which offers turnkey occupancy and the opportunity for future growth.

> Located at the end of a quiet, low traffic cul de sac, the landscape and setting are perfect for all adventurers and outdoor enthusiasts. Adjacent to the Bruce Trail and many of the areas best hiking networks. Georgian Bay is only a short walk, bike or drive away with many beaches and public water access close by.