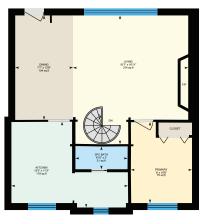

**158 Wensley Drive Clarksburg, Ontario** 

=

Site Area: 14,262 sf Frontage (Hillside): 82 feet Depth: 172 feet (irregular) Building Area: 1,378 sf Taxes: \$3,558.52 (2024) Legal Description: Plan 903, Lot 23 Zoning: R3

MAIN FLOOR

LOWER LEVEL