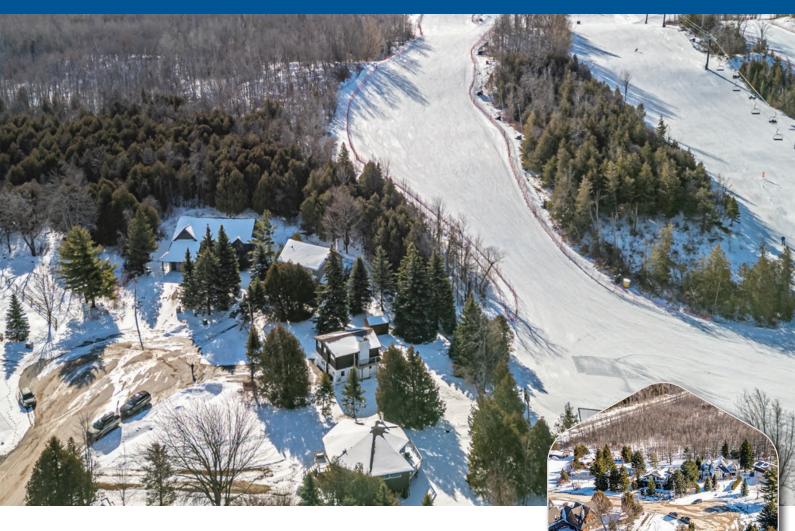

# **IDEAL LOCATION WITH UNOBSTRUCTED ACCESS TO ONTARIO'S PREMIERE SKI HILL**

Opportunity to own the only two freehold properties with direct connection to Georgian Peaks Includes 2 newly updated slopestyle chalets for immediate use and groovy enjoyment Short walk to ski lifts, hiking/biking trails and Georgian Bay beaches Connected to municipal services aiding in potential for further re-development

# **LOCATION! LOCATION! LOCATION!**

This is your chance to own a one of a kind property on the Blue Mountain escarpment which offers turnkey occupancy and the opportunity for future growth.

> Located at the end of a quiet, low traffic cul de sac, the landscape and setting are perfect for all adventurers and outdoor enthusiasts. Adjacent to the Bruce Trail and many of the areas best hiking networks. Georgian Bay is only a short walk, bike or drive away with many beaches and public water access close by.