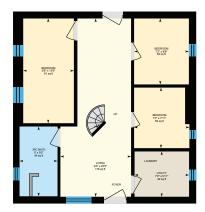

Site Area: 12,152 sf Frontage (Hillside): 146 feet Depth: 128-149 feet (irregular) Building Area: 1,272 sf Taxes: \$3,340.44 (2024) Legal Description: Plan 903, Lot 22 Zoning: R3 MAIN FLOOR

14

.

LOWER LEVEL

MAIN FLOOR

LOWER LEVEL